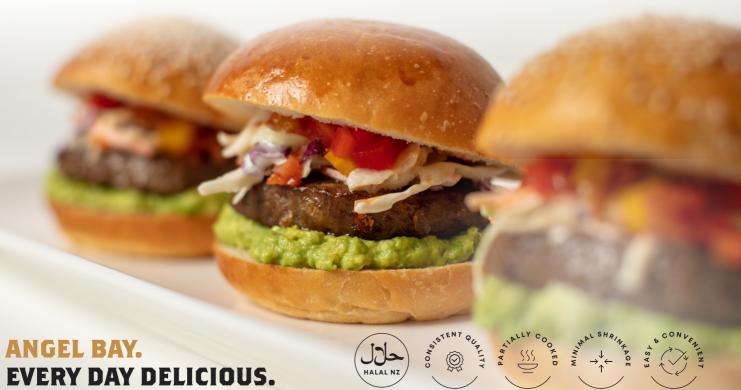

## **SLIDERS**

| Code  | Product                             |                                                                                                                                                                                                                                    | Unit<br>Weight | Pieces Per<br>Bag | Bags Per<br>Carton |
|-------|-------------------------------------|------------------------------------------------------------------------------------------------------------------------------------------------------------------------------------------------------------------------------------|----------------|-------------------|--------------------|
| 75385 | Angus Beef Sliders<br>Part Cooked   | Our Angus Beef Sliders have been made with the same recipe as our top-<br>of-the-range Angus Beef patties. If you're looking to impress the masses or<br>add an en vogue trio of sliders to your menu, this is the patty you need. | 40g            | 20                | 4                  |
| 72381 | Gourmet Beef Sliders<br>Part Cooked | Our Gourmet Beef Sliders are a mini-version of our long-standing favourite,<br>Gourmet Beef patties. Ideally served as a snack, canapé or kids' meal.                                                                              | 40g            | 20                | 7                  |

# PRODUCT CATALOGUE

ANGEL BAY.
EVERY DAY DELICIOUS.

info@angelbay.com.au www.angelbay.com.au