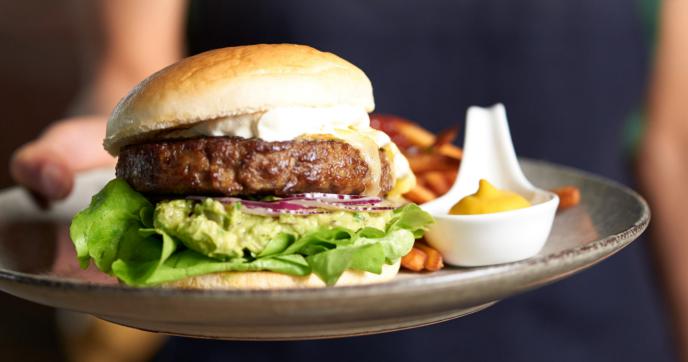

# **BEEF BURGER PATTIES**

| Code  | Product                                           |                                                                                                                                                                                                                                                                | Unit<br>Weight | Pieces Per<br>Bag | Bags Per<br>Carton |
|-------|---------------------------------------------------|----------------------------------------------------------------------------------------------------------------------------------------------------------------------------------------------------------------------------------------------------------------|----------------|-------------------|--------------------|
| 72681 | Homestyle Beef<br>Burger Patties<br>Part Cooked   | Introducing the next generation of our world-famous Gourmet Beef Patties.<br>Rounder for better burger fit, thinner for faster cooking and with a hand<br>formed look - your diners will think you've made them yourself.                                      | 120g           | 22                | 3                  |
| 75781 | Angus Beef<br>Burger Patties<br>Part Cooked       | Our top of the range Angus Beef Burger Patties are juicy and delicious and made from grain-fed beef.                                                                                                                                                           | 150g           | 18                | 3                  |
| 72481 | Breakfast Beef<br>Sausage Patties<br>Part Cooked  | As the breakfast and brunch market continues to grow, we've created a perfectly portioned breakfast patty to help cater to consumers' increasingly busy, on-the-go lifestyles. Made with beef and delicious sausage seasoning, they're packed full of flavour. | 50g            | 80                | 1                  |
| 72371 | Gourmet Beef                                      | There's a reason our Gourmet Beef Burger Patties are a long- standing favourite. Mouth-watering beef meets convenience and versatility - you                                                                                                                   | 180g           | 15                | 3                  |
| 72361 | - Burger Patties<br>Part Cooked<br>-              | can't go wrong with this classic patty. Available bulk packed and in a range of sizes, including a smaller patty perfect for kids' meals.                                                                                                                      | 120g           | 20                | 3                  |
| 72611 |                                                   | of succes, including a smaller party perfect to finds inclus.                                                                                                                                                                                                  | 100g           | 21                | 3                  |
| 72686 |                                                   |                                                                                                                                                                                                                                                                | 100g           | 100               | 1                  |
| 72591 | -                                                 |                                                                                                                                                                                                                                                                | 85g            | 48                | 1                  |
| 72221 | Gluten Free Beef<br>Burger Patties<br>Part Cooked | All the deliciousness of our Gourmet Beef Burger Patties but without the gluten. Ask us about the other allergy-friendly options in our range.                                                                                                                 | 120g           | 20                | 3                  |
| 72911 | Lite Beef Burger Patties<br>Part Cooked           | Low in fat but big on flavour, our Lite Patties are designed with the health-conscious consumer in mind.                                                                                                                                                       | 100g           | 21                | 3                  |