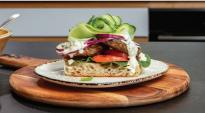

#### Lite Open Sandwich

Cook Time: 40min Product: Lite Beef Patties Protein 16.3g / Sodium 560mg / Carbs - 5g