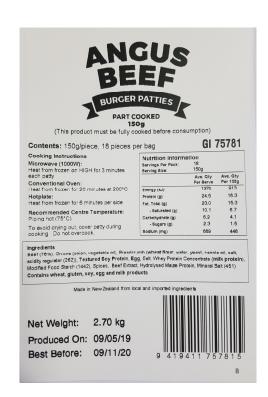

# Angus Patty 150g

| Product Name                                                                                                                                                                                                                                                                                      | Angus Be                                                    | eef Burger Patties Part Cooked 150g                                                                                                                                                                                                                 | Product Code         | 75781   |
|---------------------------------------------------------------------------------------------------------------------------------------------------------------------------------------------------------------------------------------------------------------------------------------------------|-------------------------------------------------------------|-----------------------------------------------------------------------------------------------------------------------------------------------------------------------------------------------------------------------------------------------------|----------------------|---------|
| Product Descr                                                                                                                                                                                                                                                                                     | iption                                                      |                                                                                                                                                                                                                                                     |                      |         |
| Description & characteristics                                                                                                                                                                                                                                                                     |                                                             | These Angus patties are part-cooked to a final weight of 150g and packed in foil laminate sleeves ready to be removed and heated to >75°C in a microwave, oven or BBQ then eaten. The product has a soft but chunky texture and a meaty beef taste. |                      |         |
| Standpack No.                                                                                                                                                                                                                                                                                     |                                                             | 75781                                                                                                                                                                                                                                               |                      |         |
| Weight range 150 g ± 5 g (150 grams average)                                                                                                                                                                                                                                                      |                                                             |                                                                                                                                                                                                                                                     |                      |         |
| Finished product shape Oval and uniform with minimal edge cracking                                                                                                                                                                                                                                |                                                             |                                                                                                                                                                                                                                                     |                      |         |
| Finished product of (part cooked)                                                                                                                                                                                                                                                                 | dimensions                                                  | Range: Length 112± 5mm, Width x 98                                                                                                                                                                                                                  | ± 5mm, Thickness x 1 | 9 ± 2mm |
| Angus (76%), Onions (onion, vegetable oil), Breadcrumb (wheat flow water, yeast, canola oil, salt, acidity regulator (262)), Textured Soy Ingredient list  Egg, Salt, Whey Protein Concentrate (milk protein), Modified Food (1442), Spices, Beef Extract, Hydrolysed Maize Protein, Mineral Salt |                                                             | <b>ed Soy Protein</b> ,<br>d Food Starch                                                                                                                                                                                                            |                      |         |
| Allergens                                                                                                                                                                                                                                                                                         | lergens Contains: wheat, gluten, soy, egg and milk products |                                                                                                                                                                                                                                                     |                      |         |
| GM status                                                                                                                                                                                                                                                                                         |                                                             | The status of this product can be class (non-GMO) and does not require labe accordance with Food Standard 1.5.2                                                                                                                                     | -                    | -       |

# **Nutritional Information**

(All values are considered averages and are based on a part cooked patty)

| Serving size: 1 Patty (150g) | Average Quantity Per serve | Average Quantity Per 100g |
|------------------------------|----------------------------|---------------------------|
| Energy (kJ)                  | 1370                       | 913                       |
| Protein (g)                  | 24.5                       | 16.3                      |
| Total Fat (g)                | 23.0                       | 15.3                      |
| - Saturated Fat (g)          | 10.1                       | 6.7                       |
| Total Carbohydrates (g)      | 6.2                        | 4.1                       |
| - Total sugars (g)           | 2.3                        | 1.5                       |
| Sodium (mg)                  | 669                        | 446                       |

#### **Food Service Pack Product Information**