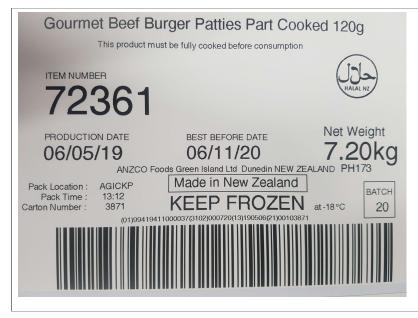

**Product Code: 72361** 

# **Carton Specifications**

| Carton Reference | <b>Carton Dimensions</b> | Net weight | Gross Weight |
|------------------|--------------------------|------------|--------------|
| PO 535559        | 420 x 310 x 130mm        | 7.20 kg    | 7.66kg       |

# **Carton Label**