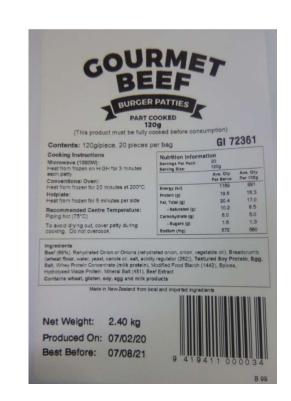

# **Product Specification Sheet** *Beef Patty 120g*

| Product Name                                                                                                                                                                                                                             | Gourmet B             | seef Burger Patties Part Cooked 120g                                                                                                                                                                | Product Code                                                             | 72361                         |
|------------------------------------------------------------------------------------------------------------------------------------------------------------------------------------------------------------------------------------------|-----------------------|-----------------------------------------------------------------------------------------------------------------------------------------------------------------------------------------------------|--------------------------------------------------------------------------|-------------------------------|
| Product Descrip                                                                                                                                                                                                                          | ption                 |                                                                                                                                                                                                     |                                                                          |                               |
| Description & characteristics  These beef patties are part-cooked to a final weight of 12 packed in foil laminate sleeves ready to be removed and a microwave, oven or BBQ then eaten. The product has a texture and a meaty beef taste. |                       | be removed and he                                                                                                                                                                                   | ated to >75°C in                                                         |                               |
| Standpack No.                                                                                                                                                                                                                            |                       | 72361                                                                                                                                                                                               |                                                                          |                               |
| Weight range                                                                                                                                                                                                                             |                       | 120 g <u>+</u> 5 g (120 grams average)                                                                                                                                                              |                                                                          |                               |
| Finished product sh                                                                                                                                                                                                                      | ape                   | Oval and uniform with minimal edge cr                                                                                                                                                               | acking                                                                   |                               |
| Finished product di (part cooked)                                                                                                                                                                                                        | mensions              | Range: Length 105 ± 5mm, Width x 90                                                                                                                                                                 | ± 5mm, Thickness x 1                                                     | .8 ± 2mm                      |
| Ingredient list                                                                                                                                                                                                                          |                       | Beef (69%), Rehydrated Onion or Onion vegetable oil), Breadcrumb (wheat flow acidity regulator (262)), Textured Soy F Concentrate (milk protein), Modified F Hydrolysed Maize Protein, Mineral Salt | ur, water, yeast, cand<br>Protein, Egg, Salt, Wh<br>ood Starch (1442), S | ola oil, salt,<br>ney Protein |
| Allergens                                                                                                                                                                                                                                |                       | Contains: wheat, gluten, soy, egg and r                                                                                                                                                             | nilk products                                                            |                               |
| Country of Origin St                                                                                                                                                                                                                     | tatement<br>ef Origin | Made in New Zealand from local and in New Zealand                                                                                                                                                   | nported ingredients.                                                     |                               |
| <b>GM status</b> (non-GMO) ar                                                                                                                                                                                                            |                       | The status of this product can be classi<br>(non-GMO) and does not require labell<br>accordance with Food Standard 1.5.2                                                                            | •                                                                        | •                             |

# **Nutritional Information**

(All values are considered averages and are based on a part cooked patty)

| Serving size: 1 Patty (120g) | Average Quantity Per serve | Average Quantity Per 100g |
|------------------------------|----------------------------|---------------------------|
| Energy (kJ)                  | 1189                       | 991                       |
| Protein (g)                  | 19.6                       | 16.3                      |
| Total Fat (g)                | 20.4                       | 17.0                      |
| - Saturated Fat (g)          | 10.2                       | 8.5                       |
| Total Carbohydrates (g)      | 6.0                        | 5.0                       |
| - Total sugars (g)           | 1.6                        | 1.3                       |
| Sodium (mg)                  | 672                        | 560                       |

**Product Code: 72361** 

# **Packaging**

Patties are packed into foil laminate sleeves

| Pieces per sleeve | Sleeves per carton | Total pieces per carton |
|-------------------|--------------------|-------------------------|
| 20 patties        | 3 sleeves          | 60 patties              |

## **Barcodes**

| Inner Barcode | Carton Barcode |  |
|---------------|----------------|--|
| 9419411000034 | 99419411000037 |  |